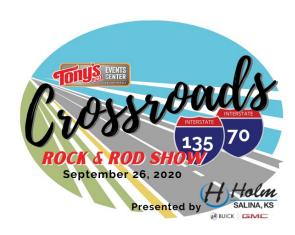

## CROSSROADS ROCK & ROD SHOW ANNOUNCED AT TONY'S PIZZA EVENTS CENTER

Salina, Kan. – Nothing goes together better on a fall afternoon than classic cars and rock & roll, which is why the Tony's Pizza Events Center is excited to announce a brand-new event – the Crossroads Rock & Rod Show, presented by Holm Buick GMC!

The Crossroads Rock & Rod Show, presented by Holm Buick GMC, is scheduled for Saturday, September 26<sup>th</sup> from 2:00 pm to 7:00 pm in the East parking lot of the Tony's Pizza Events Center.

The event is set to feature classic cars, rat rods, customs and motorcycles from across the area, fun awards for registered vehicles, a stage with live music, and a beer garden. More details will be announced closer to the event date. Admission for spectators is FREE!

Registration for classic car and motorcycle owners is \$25 per vehicle, and the first 100 registered vehicles will receive a dash plaque. Owners that pre-register their vehicles by Monday, September 14<sup>th</sup> will also receive a t-shirt. Day-of-event registration will be available, but t-shirts and dash plaques may not be available.